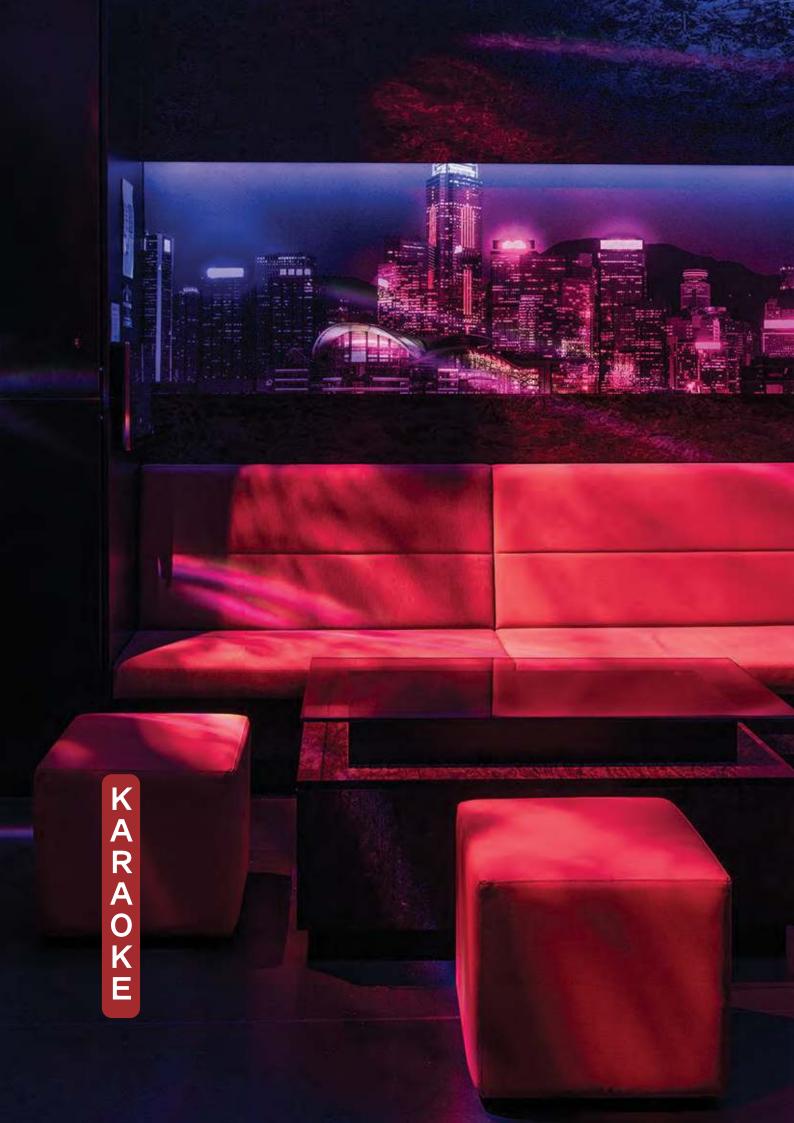

# KARAOKE

standing

seated

Transporting above to the LKF Bar (Lan Kwai Fong) & private karaoke rooms. Dark interiors, seductive ambience & luminous neon hue from the cocktail bar. Immerse into an ethereal scene from a Wong Kar-Wai movie in this event space for all occasions from hens parties, cocktail events, milestone celebrations & corporate parties.

An event space for spirited celebrations with 5 unique private karaoke rooms to sing & bond for all occasions. Each room holds its own theme & name, inspired by iconic neighbourhoods in Hong Kong.

Host an event in a private karaoke room, varying from 5 to 25 guests per room, each holding state of the art audio equipment, private amenities (excluding the small room) & personal wait staff dedicated to each room.