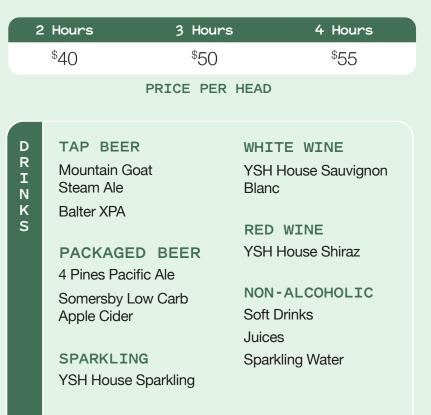

e minimum spend.\*

18 Hours Baby Abalone, Glass Noodle, Caviar Prawn Toast, Tobiko, Prawn Mayo (GF\*) Truffle Pork & Prawn Siu Mai Drunken Chicken Breast, Pickled 2 Goji Berry, Chicken Crackling 500g Flinders + Co. T-Bone, Supreme Jus, XO Butter Heirloom Tomato Salad, Cos Lettuce, Ginger & Yuzu Dark Chocolate Cream, Brandy Macerated Strawberries \$105PP



# BEVERAGES

As "Yum Sing" directly translates to 'cheers' in Cantonese, it is quintessential for beverages to pair with your experience to celebrate.

A bold & seasonal beverage list with signature cocktails, a wine list crafted with local and international finesse and an extensive spirit selection for all palettes.

Beverage packages are available for all types of events & can be tailored to suit any occasion.



## STANDARD PACKAGE



## ADD-ON SPIRITS

| 2                               | 2 Hours                                             | 3 Hours          | 4 Hours |  |  |  |
|---------------------------------|-----------------------------------------------------|------------------|---------|--|--|--|
|                                 | <sup>\$</sup> 15                                    | <sup>\$</sup> 18 | \$20    |  |  |  |
|                                 |                                                     | PRICE PER HEAD   |         |  |  |  |
| S<br>P<br>I<br>R<br>I<br>T<br>S | S Belvedere<br>P Beefeater Gin<br>R Havana Club Rum |                  |         |  |  |  |

¥ YUM SING HOUSE



**Of** yumsinghouse

### PREMIUM PACKAGE





**¥**YUM SING HOUSE



## PRIVATE FUNCTION HIRE

| R<br>E<br>S | 90 SEAT