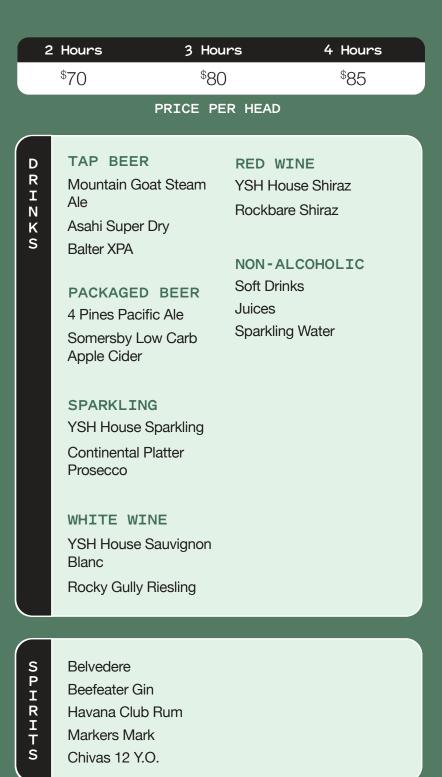

### PREMIUM PACKAGE

**¥**YUM SING HOUSE

## ADD-ON SPIRITS

| 2                               | 2 Hours                                             | 3 Hours          | 4 Hours |  |  |  |
|---------------------------------|-----------------------------------------------------|------------------|---------|--|--|--|
|                                 | <sup>\$</sup> 15                                    | <sup>\$</sup> 18 | \$20    |  |  |  |
|                                 |                                                     | PRICE PER HEAD   |         |  |  |  |
| S<br>P<br>I<br>R<br>I<br>T<br>S | S Belvedere<br>P Beefeater Gin<br>R Havana Club Rum |                  |         |  |  |  |