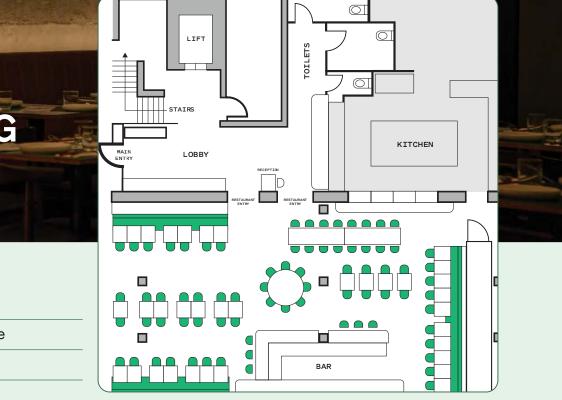

#### BANQUET SETUP



DINING ROOM

#### AMENITIES

| <b>A</b> | Microphone              |
|----------|-------------------------|
| ţ,       | Projector               |
| ((:      | Wifi                    |
| Ġ        | Disability Access       |
| Ţ        | Vertical Screen Display |
|          | Split Flap Display      |

standing

seated 90 The dining space translates the vibrance & romance of the 1960's Hong Kong era fused with a dose of contemporary Melbourne attitude.

This dynamic event space can be tailored for seated style events, private dining, cocktail events and corporate events. For all desired events, intimate or large, take joy in an expressive contemporary Asian cuisine & beverages paired to suit all palettes.

A versatile space equipped with in house AV, projectors, microphones, surround soun