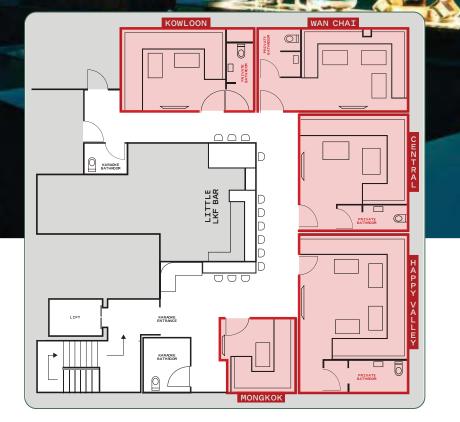

An event space for spirited celebrations with 5 unique private karaoke rooms to sing & bond for all occasions. Each room holds its own theme & name, inspired by iconic neighbourhoods in Hong Kong.

Host an event in a private karaoke room, varying from 5 to 25 guests per room, each holding state of the art audio equipment, private amenities (excluding the small room) & personal wait staff dedicated to each room.