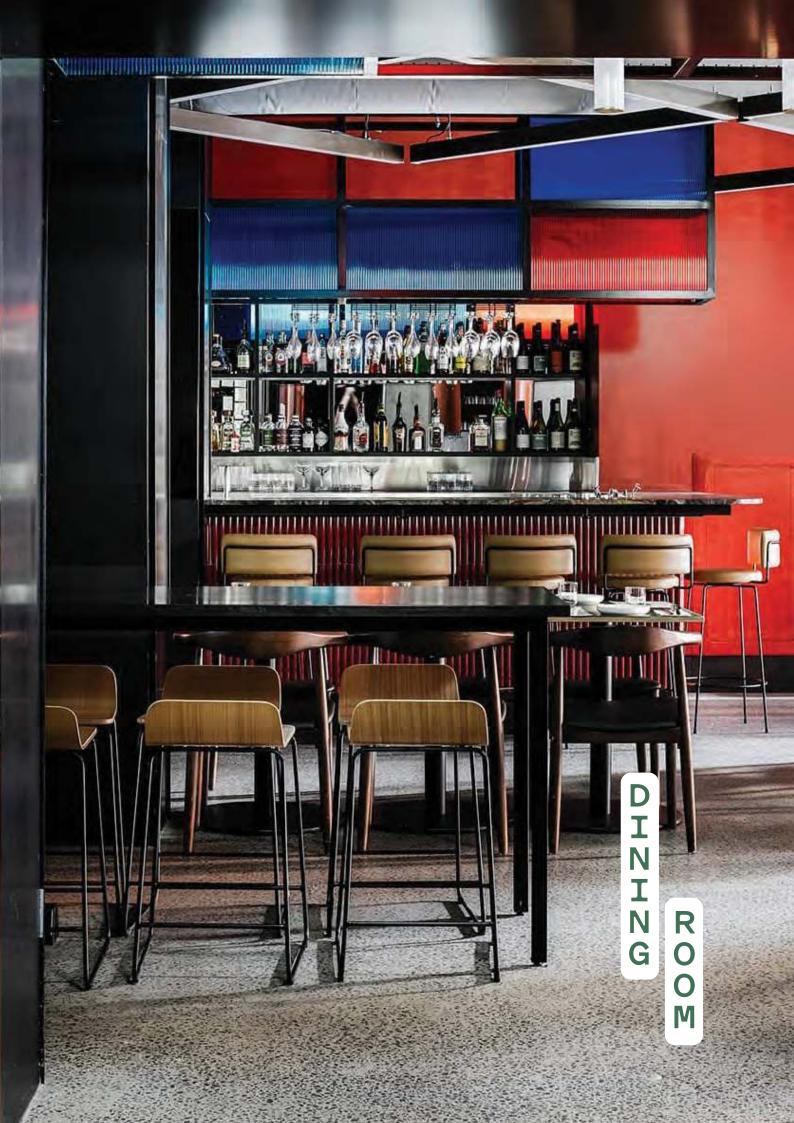

#### BANQUET SETUP

DINING ROOM

standing

seated 90 The dining space translates the vibrance & romance of the 1960's Hong Kong era fused with a dose of contemporary Melbourne attitude.

This dynamic event space can be tailored for seated style events, private dining, cocktail events and corporate events. For all desired events, intimate or large, take joy in an expressive contemporary Asian cuisine & beverages paired to suit all palettes.

A versatile space equipped with in house AV, projectors, microphones, surround sound system to curate the right ambience for any occasion.

\*The dining room is available for hire within the minimum spend\*