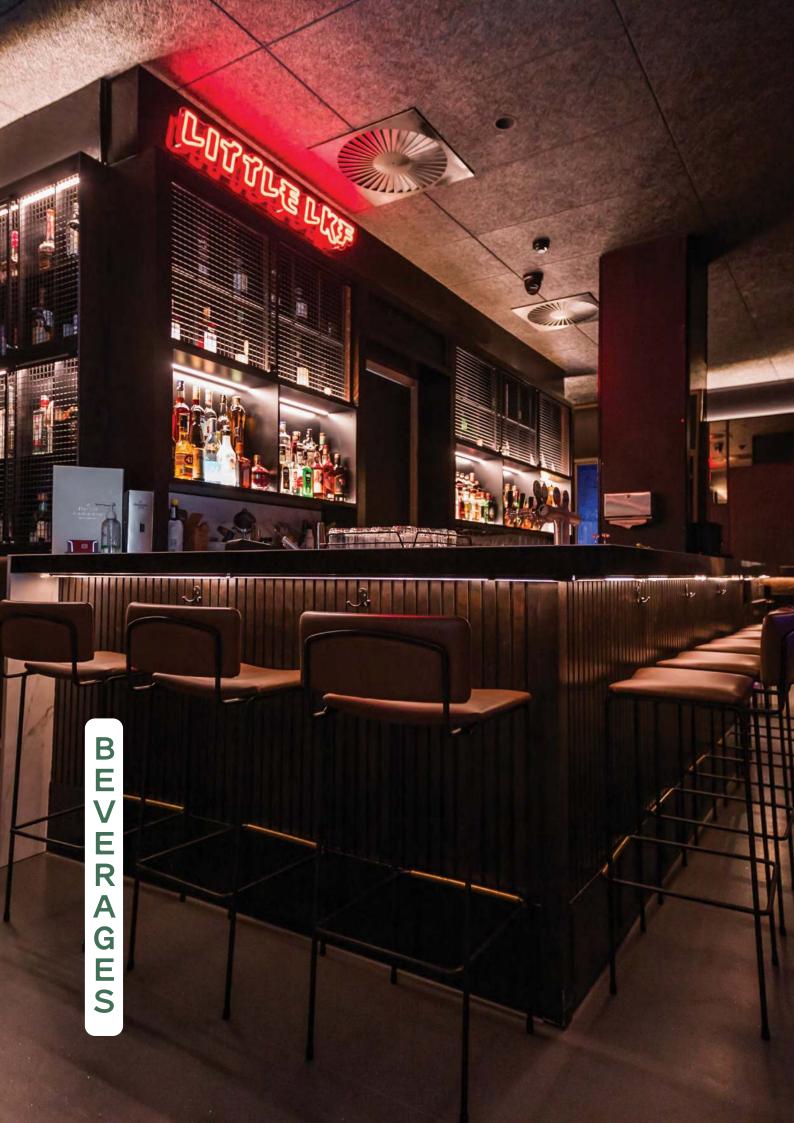

standing

seated

Transporting above to the LKF Bar (Lan Kwai Fong) & private karaoke rooms. Dark interiors, seductive ambience & luminous neon hue from the cocktail bar. Immerse into an ethereal scene from a Wong Kar-Wai movie in this event space for all occasions from hens parties, cocktail events, milestone celebrations & corporate parties.

An event space for spirited celebrations with 5 unique private karaoke rooms to sing & bond for all occasions. Each room holds its own theme & name, inspired by iconic neighbourhoods in Hong Kong.

Host an event in a private karaoke room, varying from 5 to 25 guests per room, each holding state of the art audio equipment, private amenities (excluding the small room) & personal wait staff dedicated to each room.